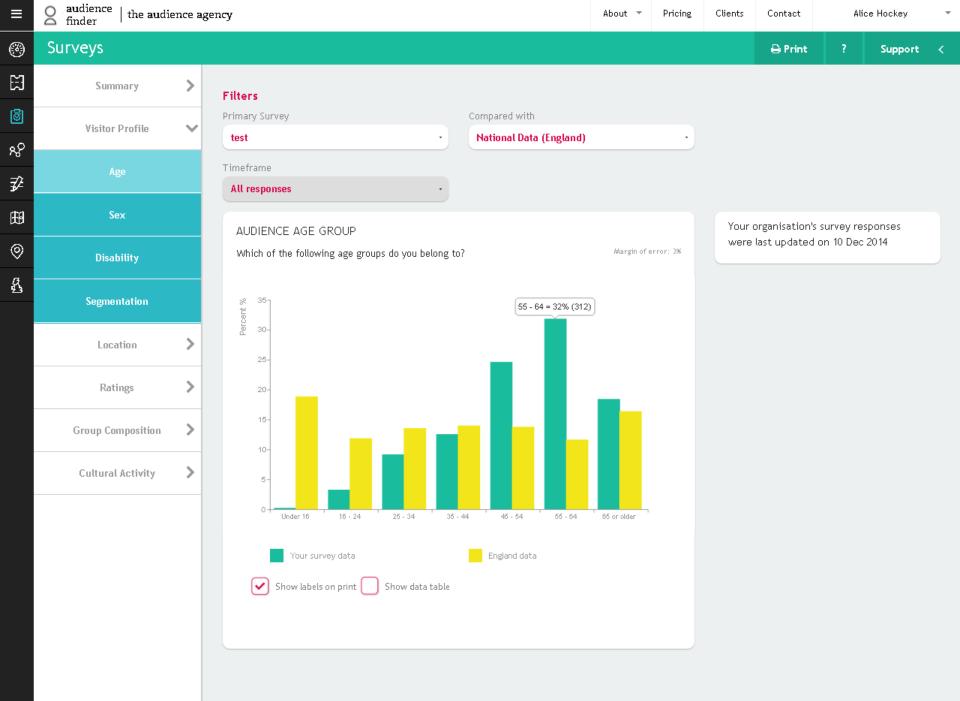

## audience the audience agency

Primary Survey **test** Compared with **National Data (England)** Timeframe **All responses** AUDIENCE AGE GROUP

#### Which of the following age groups do you belong to?

Margin of error: 3%

Your survey data England data

-

\*

Alice Hockey

Contact

|                           | Your survey data | England data    |
|---------------------------|------------------|-----------------|
| Metroculturals            | 3% (22)          | 5% (2,040,551)  |
| Commuterland Culturebuffs | 21% (140)        | 12% (5,219,090) |
| Experience Seekers        | 16% (107)        | 8% (3,402,649)  |
| Dormitory Dependables     | 26% (173)        | 16% (6,898,423) |
| Trips and Treats          | 14% (97)         | 17% (7,230,031) |
| Home and Heritage         | 7% (50)          | 10% (4,233,838) |
| Up Our Street             | 5% (36)          | 8% (3,445,591)  |
| Facebook Families         | 5% (31)          | 12% (5,285,075) |
| Kaleidoscope Creativity   | 2% (12)          | 10% (4,211,946) |
| Heydays                   | 1% (7)           | 4% (1,845,686)  |