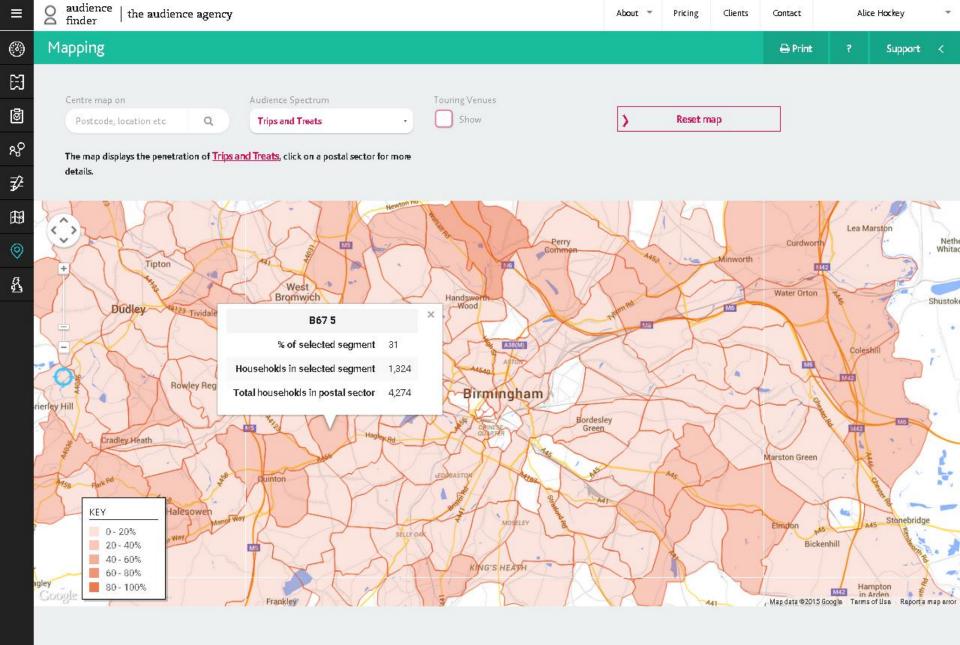

-

| ■   | And audience   the audie finder | ence ag | ency               |                              | About 👻 | Pricing | Clients | Contact  | A         | ice H <b>ock</b> ey                      | ~ |
|-----|---------------------------------|---------|--------------------|------------------------------|---------|---------|---------|----------|-----------|------------------------------------------|---|
| 3   | National audience:              | segm    | nent               |                              |         |         |         |          | ?         | Support                                  | < |
| E   | BROWSE ALL AUDIENCES            |         |                    |                              |         |         |         |          | _         |                                          |   |
| ଜ୍ଞ | Location                        | >       | Select a segment:  |                              |         |         |         | Key Fact |           | es                                       |   |
| ନ୍ଦ | Artform                         | >       | METROCULTURALS     | COMMUTERLAND<br>CULTUREBUFFS |         |         |         |          | RAGE TICK |                                          |   |
| ₽   | f and and                       | ~       |                    |                              |         |         |         | Nº       |           | 8.17<br><sup>i</sup> er Box Office Data  | 7 |
| Ð   | Segment                         | Ť       |                    |                              |         |         |         |          |           | 112-13                                   |   |
| 0   | Metroculturals                  |         | > Read more        | > Read more                  |         |         |         | 1        |           | OME                                      |   |
| 8   | Commuterland Culturebuffs       |         | EXPERIENCE SEEKERS |                              |         |         |         | Ø        |           | 38,685<br><sup>Jer Box Office Data</sup> | 3 |
|     | Experience Seekers              |         | $\bigcirc$         | DORMITORY DEPENDABLES        |         |         |         |          |           | 112-13                                   |   |
|     |                                 |         |                    |                              |         |         |         | то       | TAL POPU  | LATION                                   |   |
|     | Dormitory Dependables           |         | > Read more        | Dudman                       |         |         |         |          |           | <b>8,423</b><br>NS Census                |   |
|     | Trips & Treats                  |         |                    | > Read more                  |         |         |         |          |           |                                          |   |
|     | Home & Heritage                 |         | TRIPS & TREATS     | HOME & HERITAGE              |         |         |         |          |           |                                          |   |
|     | Up Our Street                   |         |                    |                              |         |         |         |          |           |                                          |   |
|     |                                 |         |                    |                              |         |         |         |          |           |                                          |   |
|     | Facebook Families               |         | > Read more        | > Read more                  |         |         |         |          |           |                                          |   |
|     | Kaleidoscope Creativity         |         | UP OUR STREET      |                              |         |         |         |          |           |                                          |   |
|     | Heydays                         |         |                    | FACEBOOK FAMILIES            |         |         |         |          |           |                                          |   |
|     |                                 |         | 43                 |                              |         |         |         |          |           |                                          |   |
|     |                                 |         | > Read more        |                              |         |         |         |          |           |                                          |   |

| ≡      | o audience   the audience ages                                                                                                                                                                                                                                                                            | ncy                                                      | About 👻                                                                                                                                         | Pricing      | Clients  | Contact                 | Alio                   | ce H <b>ock</b> ey | ~ |  |
|--------|-----------------------------------------------------------------------------------------------------------------------------------------------------------------------------------------------------------------------------------------------------------------------------------------------------------|----------------------------------------------------------|-------------------------------------------------------------------------------------------------------------------------------------------------|--------------|----------|-------------------------|------------------------|--------------------|---|--|
| 3      | National audience: segme                                                                                                                                                                                                                                                                                  | ent                                                      |                                                                                                                                                 |              |          |                         | \$                     | Support            | < |  |
| Ħ      | BROWSE ALL AUDIENCES                                                                                                                                                                                                                                                                                      |                                                          |                                                                                                                                                 |              |          |                         |                        |                    |   |  |
| 8      | Location >                                                                                                                                                                                                                                                                                                | DORMITORY DEPENDABLES                                    |                                                                                                                                                 |              |          |                         |                        |                    | - |  |
| ନ୍ଦି   | Artform                                                                                                                                                                                                                                                                                                   |                                                          | A significant proportion of arts audiences are made up dependably regular if not frequently engaging group                                      |              |          |                         |                        | ×                  | 1 |  |
| ₽      | Segment 🗸                                                                                                                                                                                                                                                                                                 |                                                          | Most live in suburban or small towns and show a preference for<br>heritage activities alongside popular and more traditional mainstream<br>arts |              |          |                         |                        |                    |   |  |
| ⊞<br>⊘ | Metroculturals <ul> <li>Many are thriving, well off mature couples or busy older families</li> <li>Lifestage coupled with more limited access to an extensive cultural offer mean that culture is more an occasional treat or family or social outing than an integral part of their lifestyle</li> </ul> |                                                          |                                                                                                                                                 |              |          |                         |                        |                    |   |  |
| 8      | Commuterland Culturebuffs                                                                                                                                                                                                                                                                                 | A Mars Dataila                                           |                                                                                                                                                 |              |          |                         |                        |                    |   |  |
|        | Experience Seekers                                                                                                                                                                                                                                                                                        |                                                          |                                                                                                                                                 |              |          |                         |                        |                    |   |  |
|        | Dormitory Dependables                                                                                                                                                                                                                                                                                     |                                                          |                                                                                                                                                 | ME           |          |                         |                        |                    |   |  |
| —      | Trips & Treats                                                                                                                                                                                                                                                                                            | £18.17 £19,538,685                                       |                                                                                                                                                 |              |          | 6,898,423               |                        |                    |   |  |
|        | Home & Heritage                                                                                                                                                                                                                                                                                           | Source: Audience Finder Box Office Data<br>2012-13       |                                                                                                                                                 |              |          | Source: 2011 ONS Census |                        |                    |   |  |
|        | Up Our Street                                                                                                                                                                                                                                                                                             |                                                          |                                                                                                                                                 |              |          |                         |                        |                    |   |  |
|        | Facebook Families                                                                                                                                                                                                                                                                                         | Total Bookers      Total Income      Total               | Tickets                                                                                                                                         |              |          |                         |                        |                    | - |  |
|        | Kaleidoscope Creativity                                                                                                                                                                                                                                                                                   | A breakdown of the total number of unique bookers for pe | erformances, derived from box office data                                                                                                       |              |          |                         |                        |                    |   |  |
|        | Heydays                                                                                                                                                                                                                                                                                                   | Workshops Music Musical Theatre Ge                       | eneral Christmas Show Children and Earning                                                                                                      | Outdoor Arts | Plays/Di |                         | temporary<br>sual Arts | Dance              |   |  |
|        |                                                                                                                                                                                                                                                                                                           |                                                          |                                                                                                                                                 |              |          |                         |                        |                    |   |  |

| ≡      | Solution providence agency finder |   |                                                                                                                                                                                                  | About 👻                                                                                                                                                                                                                                           | Pricing | Pricing Clients Contact Alice Hockey |  |   |  |         | * |  |
|--------|-----------------------------------|---|--------------------------------------------------------------------------------------------------------------------------------------------------------------------------------------------------|---------------------------------------------------------------------------------------------------------------------------------------------------------------------------------------------------------------------------------------------------|---------|--------------------------------------|--|---|--|---------|---|--|
| 3      | National audiences                |   |                                                                                                                                                                                                  |                                                                                                                                                                                                                                                   |         |                                      |  | ? |  | Support | < |  |
| H      | BROWSE ALL AUDIENCES              |   |                                                                                                                                                                                                  |                                                                                                                                                                                                                                                   |         |                                      |  |   |  |         |   |  |
| ଞ      | Location                          | > | DORMITORY DEPENDABLES                                                                                                                                                                            |                                                                                                                                                                                                                                                   |         |                                      |  |   |  |         |   |  |
| r\$    | Årtform                           | > | group                                                                                                                                                                                            | arts audiences are made up of this dependably regular if not frequently engaging nall towns and show a preference for heritage activities alongside popular and more                                                                              |         |                                      |  |   |  |         |   |  |
| ₽      | Segment                           | ~ |                                                                                                                                                                                                  | rts<br>If mature couples or busy older families<br>Nore limited access to an extensive cultural offer mean that culture is more an                                                                                                                |         |                                      |  |   |  |         |   |  |
| ∰<br>⊘ | Metroculturals                    |   |                                                                                                                                                                                                  | occasional treat or family or social outing than an integral part of their lifestyle                                                                                                                                                              |         |                                      |  |   |  |         |   |  |
| 8      | Commuterland Culturebuffs         |   |                                                                                                                                                                                                  |                                                                                                                                                                                                                                                   |         |                                      |  |   |  |         |   |  |
|        | Experience Seekers                |   | ✓Overview                                                                                                                                                                                        |                                                                                                                                                                                                                                                   |         |                                      |  |   |  |         |   |  |
|        | Dormitory Dependables             |   | Lifestage & location<br>Predominantly older families and singles, with a large proportion of households                                                                                          | Opportunity<br>Infrequently attending but regular, Dormitory Dependables make up one of the                                                                                                                                                       |         |                                      |  |   |  |         |   |  |
|        | Trips & Treats                    |   | with children. There are significant numbers of households from this group<br>spread across every English region, with the biggest concentrations found in the<br>South East and the North West. | largest proportions of the population. They are warm to museums and the arts,<br>and in particular to popular and mainstream events. A small increase in their<br>individual engagement could potentially have a big effect on audiences overall. |         |                                      |  |   |  |         |   |  |
|        | Home & Heritage                   |   |                                                                                                                                                                                                  | They are very keen on live music events and have a particular prefe<br>heritage offer.                                                                                                                                                            |         |                                      |  |   |  |         |   |  |
|        | Up Our Street                     |   |                                                                                                                                                                                                  |                                                                                                                                                                                                                                                   |         |                                      |  |   |  |         | _ |  |
|        | Facebook Families                 |   | > Intere                                                                                                                                                                                         | sts                                                                                                                                                                                                                                               |         |                                      |  |   |  |         |   |  |
|        | Kaleidoscope Creativity           |   | > Locati                                                                                                                                                                                         |                                                                                                                                                                                                                                                   |         |                                      |  |   |  |         |   |  |
|        | Heydays                           |   | > Prefere                                                                                                                                                                                        | nces                                                                                                                                                                                                                                              |         |                                      |  |   |  |         |   |  |
|        |                                   |   | > How to e                                                                                                                                                                                       | ngage                                                                                                                                                                                                                                             |         |                                      |  |   |  |         |   |  |
|        |                                   |   |                                                                                                                                                                                                  |                                                                                                                                                                                                                                                   |         |                                      |  |   |  |         |   |  |
|        |                                   |   |                                                                                                                                                                                                  |                                                                                                                                                                                                                                                   |         |                                      |  |   |  |         |   |  |