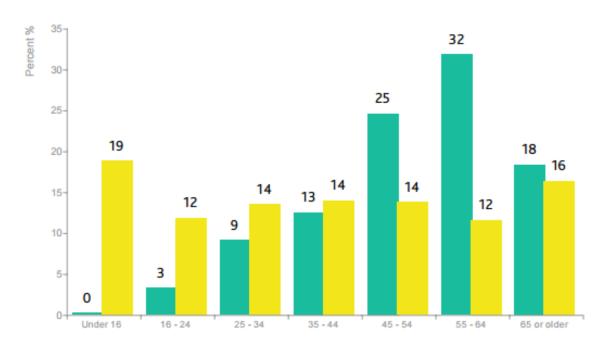

## audience the audience agency

Primary Survey **test** Compared with **National Data (England)** Timeframe **All responses** AUDIENCE AGE GROUP

#### Which of the following age groups do you belong to?

Margin of error: 3%

Your survey data England data

-

\*

Alice Hockey

Contact

|                           | Your survey data | England data    |
|---------------------------|------------------|-----------------|
| Metroculturals            | 3% (22)          | 5% (2,040,551)  |
| Commuterland Culturebuffs | 21% (140)        | 12% (5,219,090) |
| Experience Seekers        | 16% (107)        | 8% (3,402,649)  |
| Dormitory Dependables     | 26% (173)        | 16% (6,898,423) |
| Trips and Treats          | 14% (97)         | 17% (7,230,031) |
| Home and Heritage         | 7% (50)          | 10% (4,233,838) |
| Up Our Street             | 5% (36)          | 8% (3,445,591)  |
| Facebook Families         | 5% (31)          | 12% (5,285,075) |
| Kaleidoscope Creativity   | 2% (12)          | 10% (4,211,946) |
| Heydays                   | 1% (7)           | 4% (1,845,686)  |