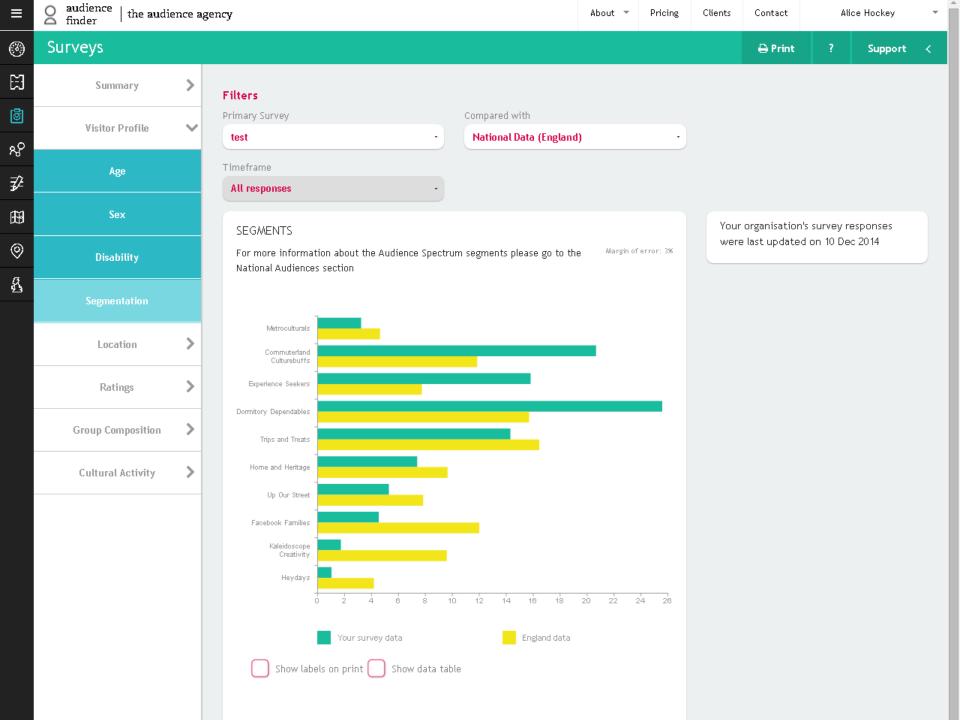

#### Which of the following age groups do you belong to?

Margin of error: 3%

Your survey data England data

-

\*

Alice Hockey

Contact

|                           | Your survey data | England data    |
|---------------------------|------------------|-----------------|
| Metroculturals            | 3% (22)          | 5% (2,040,551)  |
| Commuterland Culturebuffs | 21% (140)        | 12% (5,219,090) |
| Experience Seekers        | 16% (107)        | 8% (3,402,649)  |
| Dormitory Dependables     | 26% (173)        | 16% (6,898,423) |
| Trips and Treats          | 14% (97)         | 17% (7,230,031) |
| Home and Heritage         | 7% (50)          | 10% (4,233,838) |
| Up Our Street             | 5% (36)          | 8% (3,445,591)  |
| Facebook Families         | 5% (31)          | 12% (5,285,075) |
| Kaleidoscope Creativity   | 2% (12)          | 10% (4,211,946) |
| Heydays                   | 1% (7)           | 4% (1,845,686)  |