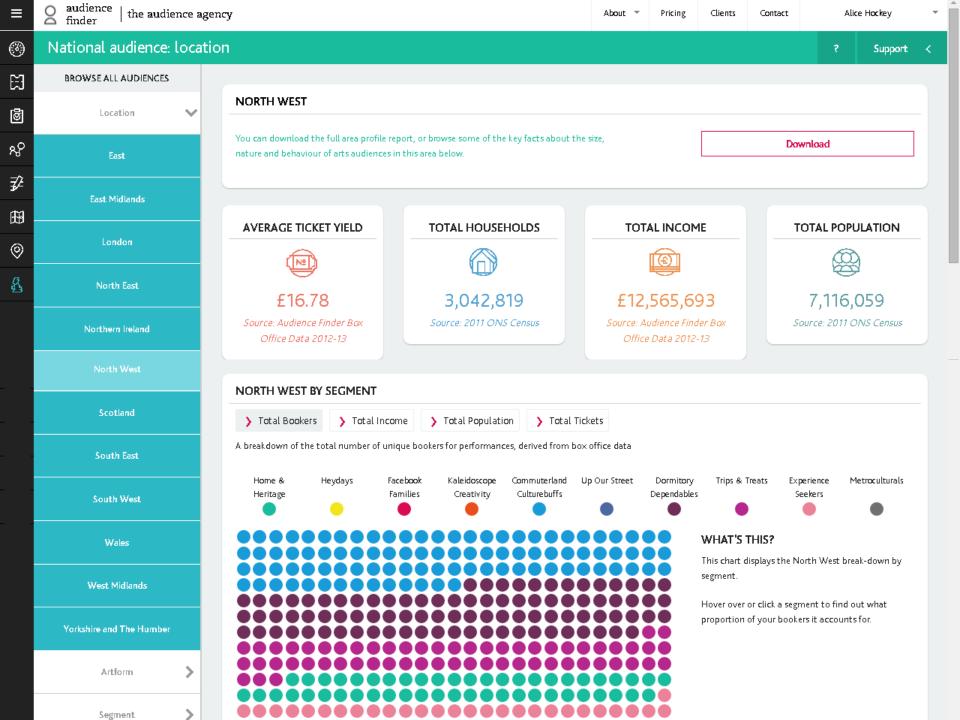

-

| ■   | And audience   the audie finder | ence ag | ency               |                              | About 👻 | Pricing | Clients | Contact  | A         | ice H <b>ock</b> ey                      | ~ |
|-----|---------------------------------|---------|--------------------|------------------------------|---------|---------|---------|----------|-----------|------------------------------------------|---|
| 3   | National audience:              | segm    | nent               |                              |         |         |         |          | ?         | Support                                  | < |
| E   | BROWSE ALL AUDIENCES            |         |                    |                              |         |         |         |          | _         |                                          |   |
| ଜ୍ଞ | Location                        | >       | Select a segment:  |                              |         |         |         | Key Fact |           | es                                       |   |
| ନ୍ଦ | Artform                         | >       | METROCULTURALS     | COMMUTERLAND<br>CULTUREBUFFS |         |         |         |          | RAGE TICK |                                          |   |
| ₽   | f and and                       | ~       |                    |                              |         |         |         | Nº       |           | 8.17<br><sup>i</sup> er Box Office Data  | 7 |
| Ð   | Segment                         | Ť       |                    |                              |         |         |         |          |           | 112-13                                   |   |
| 0   | Metroculturals                  |         | > Read more        | > Read more                  |         |         |         | 1        |           | OME                                      |   |
| 8   | Commuterland Culturebuffs       |         | EXPERIENCE SEEKERS |                              |         |         |         | Ø        |           | 38,685<br><sup>Jer Box Office Data</sup> | 3 |
|     | Experience Seekers              |         | $\bigcirc$         | DORMITORY DEPENDABLES        |         |         |         |          |           | 112-13                                   |   |
|     |                                 |         |                    |                              |         |         |         | то       | TAL POPU  | LATION                                   |   |
|     | Dormitory Dependables           |         | > Read more        | Dudman                       |         |         |         |          |           | <b>8,423</b><br>NS Census                |   |
|     | Trips & Treats                  |         |                    | > Read more                  |         |         |         |          |           |                                          |   |
|     | Home & Heritage                 |         | TRIPS & TREATS     | HOME & HERITAGE              |         |         |         |          |           |                                          |   |
|     | Up Our Street                   |         |                    |                              |         |         |         |          |           |                                          |   |
|     |                                 |         |                    |                              |         |         |         |          |           |                                          |   |
|     | Facebook Families               |         | > Read more        | > Read more                  |         |         |         |          |           |                                          |   |
|     | Kaleidoscope Creativity         |         | UP OUR STREET      |                              |         |         |         |          |           |                                          |   |
|     | Heydays                         |         |                    | FACEBOOK FAMILIES            |         |         |         |          |           |                                          |   |
|     |                                 |         | 43                 |                              |         |         |         |          |           |                                          |   |
|     |                                 |         | > Read more        |                              |         |         |         |          |           |                                          |   |

| ≡      | o audience   the audience ages                                                                                                                                                                                                                                                                            | ncy                                                      | About 👻                                                                                                                                         | Pricing      | Clients  | Contact                 | Alio                   | ce H <b>ock</b> ey | ~ |  |
|--------|-----------------------------------------------------------------------------------------------------------------------------------------------------------------------------------------------------------------------------------------------------------------------------------------------------------|----------------------------------------------------------|-------------------------------------------------------------------------------------------------------------------------------------------------|--------------|----------|-------------------------|------------------------|--------------------|---|--|
| 3      | National audience: segme                                                                                                                                                                                                                                                                                  | ent                                                      |                                                                                                                                                 |              |          |                         | \$                     | Support            | < |  |
| Ħ      | BROWSE ALL AUDIENCES                                                                                                                                                                                                                                                                                      |                                                          |                                                                                                                                                 |              |          |                         |                        |                    |   |  |
| 8      | Location >                                                                                                                                                                                                                                                                                                | DORMITORY DEPENDABLES                                    |                                                                                                                                                 |              |          |                         |                        |                    | - |  |
| ନ୍ଦି   | Artform                                                                                                                                                                                                                                                                                                   |                                                          | A significant proportion of arts audiences are made up dependably regular if not frequently engaging group                                      |              |          |                         |                        | ×                  | 1 |  |
| ₽      | Segment 🗸                                                                                                                                                                                                                                                                                                 |                                                          | Most live in suburban or small towns and show a preference for<br>heritage activities alongside popular and more traditional mainstream<br>arts |              |          |                         |                        |                    |   |  |
| ⊞<br>⊘ | Metroculturals <ul> <li>Many are thriving, well off mature couples or busy older families</li> <li>Lifestage coupled with more limited access to an extensive cultural offer mean that culture is more an occasional treat or family or social outing than an integral part of their lifestyle</li> </ul> |                                                          |                                                                                                                                                 |              |          |                         |                        |                    |   |  |
| 8      | Commuterland Culturebuffs                                                                                                                                                                                                                                                                                 | A Mars Dataila                                           |                                                                                                                                                 |              |          |                         |                        |                    |   |  |
|        | Experience Seekers                                                                                                                                                                                                                                                                                        |                                                          |                                                                                                                                                 |              |          |                         |                        |                    |   |  |
|        | Dormitory Dependables                                                                                                                                                                                                                                                                                     |                                                          |                                                                                                                                                 | ME           |          |                         |                        |                    |   |  |
| —      | Trips & Treats                                                                                                                                                                                                                                                                                            | £18.17 £19,538,685                                       |                                                                                                                                                 |              |          | 6,898,423               |                        |                    |   |  |
|        | Home & Heritage                                                                                                                                                                                                                                                                                           | Source: Audience Finder Box Office Data<br>2012-13       |                                                                                                                                                 |              |          | Source: 2011 ONS Census |                        |                    |   |  |
|        | Up Our Street                                                                                                                                                                                                                                                                                             |                                                          |                                                                                                                                                 |              |          |                         |                        |                    |   |  |
|        | Facebook Families                                                                                                                                                                                                                                                                                         | Total Bookers      Total Income      Total               | Tickets                                                                                                                                         |              |          |                         |                        |                    | - |  |
|        | Kaleidoscope Creativity                                                                                                                                                                                                                                                                                   | A breakdown of the total number of unique bookers for pe | erformances, derived from box office data                                                                                                       |              |          |                         |                        |                    |   |  |
|        | Heydays                                                                                                                                                                                                                                                                                                   | Workshops Music Musical Theatre Ge                       | eneral Christmas Show Children and Earning                                                                                                      | Outdoor Arts | Plays/Di |                         | temporary<br>sual Arts | Dance              |   |  |
|        |                                                                                                                                                                                                                                                                                                           |                                                          |                                                                                                                                                 |              |          |                         |                        |                    |   |  |

| ≡      | Solution providence agency finder |   |                                                                                                                                                                                                  | About 👻                                                                                                                                                                                                                                           | Pricing | Pricing Clients Contact Alice Hockey |  |   |  |         | * |  |
|--------|-----------------------------------|---|--------------------------------------------------------------------------------------------------------------------------------------------------------------------------------------------------|---------------------------------------------------------------------------------------------------------------------------------------------------------------------------------------------------------------------------------------------------|---------|--------------------------------------|--|---|--|---------|---|--|
| 3      | National audiences                |   |                                                                                                                                                                                                  |                                                                                                                                                                                                                                                   |         |                                      |  | ? |  | Support | < |  |
| H      | BROWSE ALL AUDIENCES              |   |                                                                                                                                                                                                  |                                                                                                                                                                                                                                                   |         |                                      |  |   |  |         |   |  |
| ଞ      | Location                          | > | DORMITORY DEPENDABLES                                                                                                                                                                            |                                                                                                                                                                                                                                                   |         |                                      |  |   |  |         |   |  |
| r\$    | Årtform                           | > | group                                                                                                                                                                                            | arts audiences are made up of this dependably regular if not frequently engaging nall towns and show a preference for heritage activities alongside popular and more                                                                              |         |                                      |  |   |  |         |   |  |
| ₽      | Segment                           | ~ |                                                                                                                                                                                                  | rts<br>If mature couples or busy older families<br>Nore limited access to an extensive cultural offer mean that culture is more an                                                                                                                |         |                                      |  |   |  |         |   |  |
| ∰<br>⊘ | Metroculturals                    |   |                                                                                                                                                                                                  | occasional treat or family or social outing than an integral part of their lifestyle                                                                                                                                                              |         |                                      |  |   |  |         |   |  |
| 8      | Commuterland Culturebuffs         |   |                                                                                                                                                                                                  |                                                                                                                                                                                                                                                   |         |                                      |  |   |  |         |   |  |
|        | Experience Seekers                |   | ✓Overview                                                                                                                                                                                        |                                                                                                                                                                                                                                                   |         |                                      |  |   |  |         |   |  |
|        | Dormitory Dependables             |   | Lifestage & location<br>Predominantly older families and singles, with a large proportion of households                                                                                          | Opportunity<br>Infrequently attending but regular, Dormitory Dependables make up one of the                                                                                                                                                       |         |                                      |  |   |  |         |   |  |
|        | Trips & Treats                    |   | with children. There are significant numbers of households from this group<br>spread across every English region, with the biggest concentrations found in the<br>South East and the North West. | largest proportions of the population. They are warm to museums and the arts,<br>and in particular to popular and mainstream events. A small increase in their<br>individual engagement could potentially have a big effect on audiences overall. |         |                                      |  |   |  |         |   |  |
|        | Home & Heritage                   |   |                                                                                                                                                                                                  | They are very keen on live music events and have a particular prefe<br>heritage offer.                                                                                                                                                            |         |                                      |  |   |  |         |   |  |
|        | Up Our Street                     |   |                                                                                                                                                                                                  |                                                                                                                                                                                                                                                   |         |                                      |  |   |  |         | _ |  |
|        | Facebook Families                 |   | > Intere                                                                                                                                                                                         | sts                                                                                                                                                                                                                                               |         |                                      |  |   |  |         |   |  |
|        | Kaleidoscope Creativity           |   | > Locati                                                                                                                                                                                         |                                                                                                                                                                                                                                                   |         |                                      |  |   |  |         |   |  |
|        | Heydays                           |   | > Prefere                                                                                                                                                                                        | nces                                                                                                                                                                                                                                              |         |                                      |  |   |  |         |   |  |
|        |                                   |   | > How to e                                                                                                                                                                                       | ngage                                                                                                                                                                                                                                             |         |                                      |  |   |  |         |   |  |
|        |                                   |   |                                                                                                                                                                                                  |                                                                                                                                                                                                                                                   |         |                                      |  |   |  |         |   |  |
|        |                                   |   |                                                                                                                                                                                                  |                                                                                                                                                                                                                                                   |         |                                      |  |   |  |         |   |  |