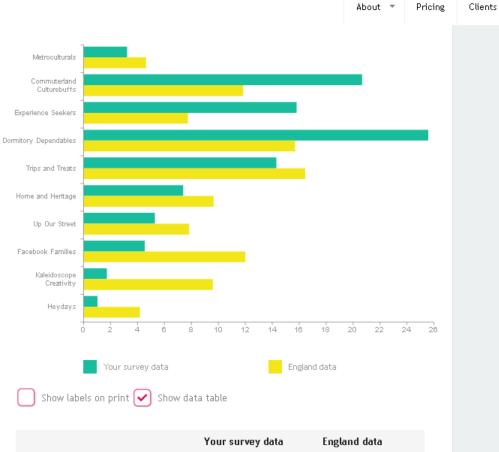

#### Which of the following age groups do you belong to?

Margin of error: 3%

Your survey data England data

-

\*

Alice Hockey

Contact

|                           | Your survey data | England data    |
|---------------------------|------------------|-----------------|
| Metroculturals            | 3% (22)          | 5% (2,040,551)  |
| Commuterland Culturebuffs | 21% (140)        | 12% (5,219,090) |
| Experience Seekers        | 16% (107)        | 8% (3,402,649)  |
| Dormitory Dependables     | 26% (173)        | 16% (6,898,423) |
| Trips and Treats          | 14% (97)         | 17% (7,230,031) |
| Home and Heritage         | 7% (50)          | 10% (4,233,838) |
| Up Our Street             | 5% (36)          | 8% (3,445,591)  |
| Facebook Families         | 5% (31)          | 12% (5,285,075) |
| Kaleidoscope Creativity   | 2% (12)          | 10% (4,211,946) |
| Heydays                   | 1% (7)           | 4% (1,845,686)  |