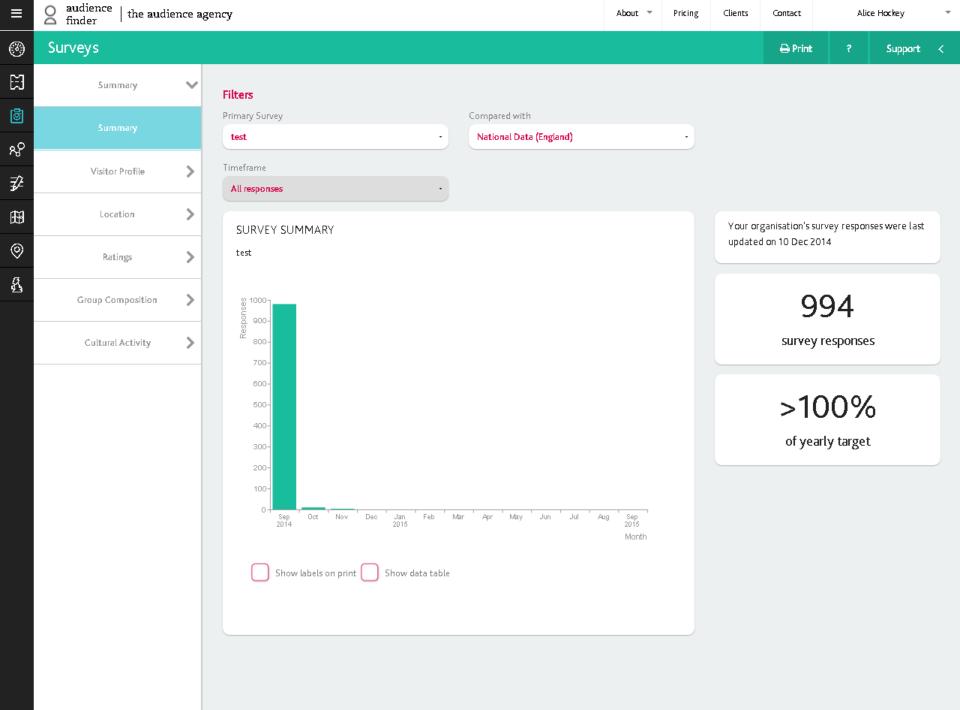

## **Collecting surveys with Audience Finder**

- Use face to face interviewer led methodology
- Collect over 12 months
- Aim for 380 survey responses