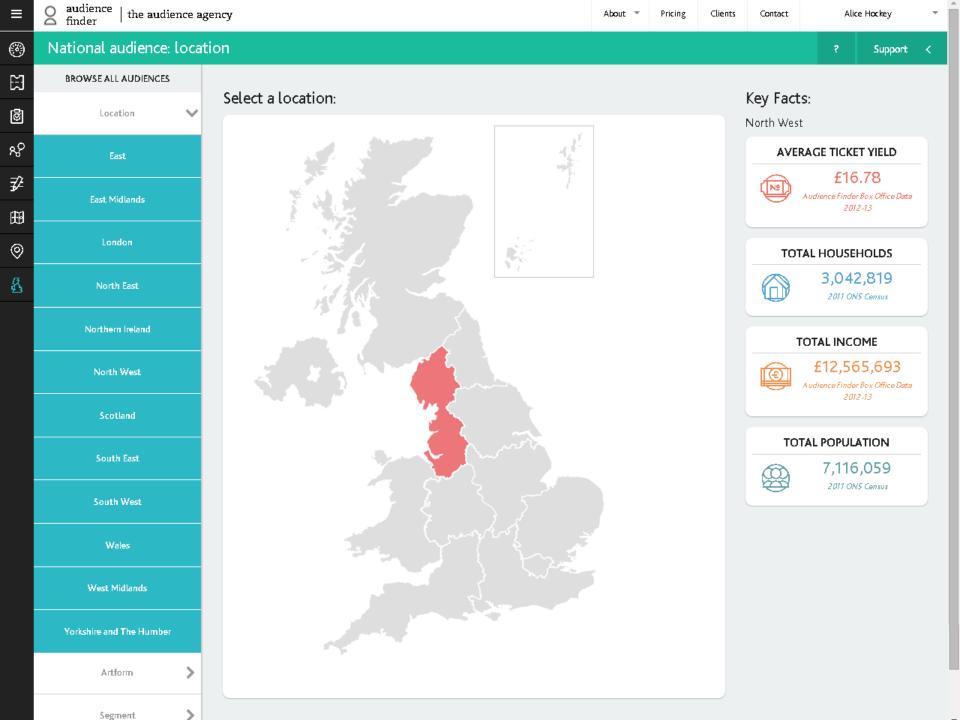

-

| ■   | And audience   the audie finder | ence ag | ency               |                              | About 👻 | Pricing | Clients | Contact  | A         | ice H <b>ock</b> ey                      | ~ |
|-----|---------------------------------|---------|--------------------|------------------------------|---------|---------|---------|----------|-----------|------------------------------------------|---|
| 3   | National audience:              | segm    | nent               |                              |         |         |         |          | ?         | Support                                  | < |
| E   | BROWSE ALL AUDIENCES            |         |                    |                              |         |         |         |          | _         |                                          |   |
| ଜ୍ଞ | Location                        | >       | Select a segment:  |                              |         |         |         | Key Fact |           | es                                       |   |
| ନ୍ଦ | Artform                         | >       | METROCULTURALS     | COMMUTERLAND<br>CULTUREBUFFS |         |         |         |          | RAGE TICK |                                          |   |
| ₽   | f and and                       | ~       |                    |                              |         |         |         | Nº       |           | 8.17<br><sup>i</sup> er Box Office Data  | 7 |
| Ð   | Segment                         | Ť       |                    |                              |         |         |         |          |           | 112-13                                   |   |
| 0   | Metroculturals                  |         | > Read more        | > Read more                  |         |         |         | 1        |           | OME                                      |   |
| 8   | Commuterland Culturebuffs       |         | EXPERIENCE SEEKERS |                              |         |         |         | Ø        |           | 38,685<br><sup>Jer Box Office Data</sup> | 3 |
|     | Experience Seekers              |         | $\bigcirc$         | DORMITORY DEPENDABLES        |         |         |         |          |           | 112-13                                   |   |
|     |                                 |         |                    |                              |         |         |         | то       | TAL POPU  | LATION                                   |   |
|     | Dormitory Dependables           |         | > Read more        | Dudman                       |         |         |         |          |           | <b>8,423</b><br>NS Census                |   |
|     | Trips & Treats                  |         |                    | > Read more                  |         |         |         |          |           |                                          |   |
|     | Home & Heritage                 |         | TRIPS & TREATS     | HOME & HERITAGE              |         |         |         |          |           |                                          |   |
|     | Up Our Street                   |         |                    |                              |         |         |         |          |           |                                          |   |
|     |                                 |         |                    |                              |         |         |         |          |           |                                          |   |
|     | Facebook Families               |         | > Read more        | > Read more                  |         |         |         |          |           |                                          |   |
|     | Kaleidoscope Creativity         |         | UP OUR STREET      |                              |         |         |         |          |           |                                          |   |
|     | Heydays                         |         |                    | FACEBOOK FAMILIES            |         |         |         |          |           |                                          |   |
|     |                                 |         | 43                 |                              |         |         |         |          |           |                                          |   |
|     |                                 |         | > Read more        |                              |         |         |         |          |           |                                          |   |

| ≡      | o audience   the audience ages                                                                                                                                                                                                                                                                            | ncy                                                      | About 👻                                                                                                                                         | Pricing      | Clients  | Contact                 | Alio                   | ce H <b>ock</b> ey | ~ |  |
|--------|-----------------------------------------------------------------------------------------------------------------------------------------------------------------------------------------------------------------------------------------------------------------------------------------------------------|----------------------------------------------------------|-------------------------------------------------------------------------------------------------------------------------------------------------|--------------|----------|-------------------------|------------------------|--------------------|---|--|
| 3      | National audience: segme                                                                                                                                                                                                                                                                                  | ent                                                      |                                                                                                                                                 |              |          |                         | \$                     | Support            | < |  |
| Ħ      | BROWSE ALL AUDIENCES                                                                                                                                                                                                                                                                                      |                                                          |                                                                                                                                                 |              |          |                         |                        |                    |   |  |
| 8      | Location >                                                                                                                                                                                                                                                                                                | DORMITORY DEPENDABLES                                    |                                                                                                                                                 |              |          |                         |                        |                    | - |  |
| ନ୍ଦି   | Artform                                                                                                                                                                                                                                                                                                   |                                                          | A significant proportion of arts audiences are made up dependably regular if not frequently engaging group                                      |              |          |                         |                        | ×                  | 1 |  |
| ₽      | Segment 🗸                                                                                                                                                                                                                                                                                                 |                                                          | Most live in suburban or small towns and show a preference for<br>heritage activities alongside popular and more traditional mainstream<br>arts |              |          |                         |                        |                    |   |  |
| ⊞<br>⊘ | Metroculturals <ul> <li>Many are thriving, well off mature couples or busy older families</li> <li>Lifestage coupled with more limited access to an extensive cultural offer mean that culture is more an occasional treat or family or social outing than an integral part of their lifestyle</li> </ul> |                                                          |                                                                                                                                                 |              |          |                         |                        |                    |   |  |
| 8      | Commuterland Culturebuffs                                                                                                                                                                                                                                                                                 | A Mars Dataila                                           |                                                                                                                                                 |              |          |                         |                        |                    |   |  |
|        | Experience Seekers                                                                                                                                                                                                                                                                                        |                                                          |                                                                                                                                                 |              |          |                         |                        |                    |   |  |
|        | Dormitory Dependables                                                                                                                                                                                                                                                                                     |                                                          |                                                                                                                                                 | ME           |          |                         |                        |                    |   |  |
| —      | Trips & Treats                                                                                                                                                                                                                                                                                            | £18.17 £19,538,685                                       |                                                                                                                                                 |              |          | 6,898,423               |                        |                    |   |  |
|        | Home & Heritage                                                                                                                                                                                                                                                                                           | Source: Audience Finder Box Office Data<br>2012-13       |                                                                                                                                                 |              |          | Source: 2011 ONS Census |                        |                    |   |  |
|        | Up Our Street                                                                                                                                                                                                                                                                                             |                                                          |                                                                                                                                                 |              |          |                         |                        |                    |   |  |
|        | Facebook Families                                                                                                                                                                                                                                                                                         | Total Bookers      Total Income      Total               | Tickets                                                                                                                                         |              |          |                         |                        |                    | - |  |
|        | Kaleidoscope Creativity                                                                                                                                                                                                                                                                                   | A breakdown of the total number of unique bookers for pe | erformances, derived from box office data                                                                                                       |              |          |                         |                        |                    |   |  |
|        | Heydays                                                                                                                                                                                                                                                                                                   | Workshops Music Musical Theatre Ge                       | eneral Christmas Show Children and Earning                                                                                                      | Outdoor Arts | Plays/Di |                         | temporary<br>sual Arts | Dance              |   |  |
|        |                                                                                                                                                                                                                                                                                                           |                                                          |                                                                                                                                                 |              |          |                         |                        |                    |   |  |

| ≡      | Solution providence agency finder |   |                                                                                                                                                                                                  | About 👻                                                                                                                                                                                                                                           | Pricing | Pricing Clients Contact Alice Hockey |  |   |  |         | * |  |
|--------|-----------------------------------|---|--------------------------------------------------------------------------------------------------------------------------------------------------------------------------------------------------|---------------------------------------------------------------------------------------------------------------------------------------------------------------------------------------------------------------------------------------------------|---------|--------------------------------------|--|---|--|---------|---|--|
| 3      | National audiences                |   |                                                                                                                                                                                                  |                                                                                                                                                                                                                                                   |         |                                      |  | ? |  | Support | < |  |
| H      | BROWSE ALL AUDIENCES              |   |                                                                                                                                                                                                  |                                                                                                                                                                                                                                                   |         |                                      |  |   |  |         |   |  |
| ଞ      | Location                          | > | DORMITORY DEPENDABLES                                                                                                                                                                            |                                                                                                                                                                                                                                                   |         |                                      |  |   |  |         |   |  |
| r\$    | Årtform                           | > | group                                                                                                                                                                                            | arts audiences are made up of this dependably regular if not frequently engaging nall towns and show a preference for heritage activities alongside popular and more                                                                              |         |                                      |  |   |  |         |   |  |
| ₽      | Segment                           | ~ |                                                                                                                                                                                                  | rts<br>If mature couples or busy older families<br>Nore limited access to an extensive cultural offer mean that culture is more an                                                                                                                |         |                                      |  |   |  |         |   |  |
| ∰<br>⊘ | Metroculturals                    |   |                                                                                                                                                                                                  | occasional treat or family or social outing than an integral part of their lifestyle                                                                                                                                                              |         |                                      |  |   |  |         |   |  |
| 8      | Commuterland Culturebuffs         |   |                                                                                                                                                                                                  |                                                                                                                                                                                                                                                   |         |                                      |  |   |  |         |   |  |
|        | Experience Seekers                |   | ✓Overview                                                                                                                                                                                        |                                                                                                                                                                                                                                                   |         |                                      |  |   |  |         |   |  |
|        | Dormitory Dependables             |   | Lifestage & location<br>Predominantly older families and singles, with a large proportion of households                                                                                          | Opportunity<br>Infrequently attending but regular, Dormitory Dependables make up one of the                                                                                                                                                       |         |                                      |  |   |  |         |   |  |
|        | Trips & Treats                    |   | with children. There are significant numbers of households from this group<br>spread across every English region, with the biggest concentrations found in the<br>South East and the North West. | largest proportions of the population. They are warm to museums and the arts,<br>and in particular to popular and mainstream events. A small increase in their<br>individual engagement could potentially have a big effect on audiences overall. |         |                                      |  |   |  |         |   |  |
|        | Home & Heritage                   |   |                                                                                                                                                                                                  | They are very keen on live music events and have a particular prefe<br>heritage offer.                                                                                                                                                            |         |                                      |  |   |  |         |   |  |
|        | Up Our Street                     |   |                                                                                                                                                                                                  |                                                                                                                                                                                                                                                   |         |                                      |  |   |  |         | _ |  |
|        | Facebook Families                 |   | > Intere                                                                                                                                                                                         | sts                                                                                                                                                                                                                                               |         |                                      |  |   |  |         |   |  |
|        | Kaleidoscope Creativity           |   | > Locati                                                                                                                                                                                         |                                                                                                                                                                                                                                                   |         |                                      |  |   |  |         |   |  |
|        | Heydays                           |   | > Prefere                                                                                                                                                                                        | nces                                                                                                                                                                                                                                              |         |                                      |  |   |  |         |   |  |
|        |                                   |   | > How to e                                                                                                                                                                                       | ngage                                                                                                                                                                                                                                             |         |                                      |  |   |  |         |   |  |
|        |                                   |   |                                                                                                                                                                                                  |                                                                                                                                                                                                                                                   |         |                                      |  |   |  |         |   |  |
|        |                                   |   |                                                                                                                                                                                                  |                                                                                                                                                                                                                                                   |         |                                      |  |   |  |         |   |  |